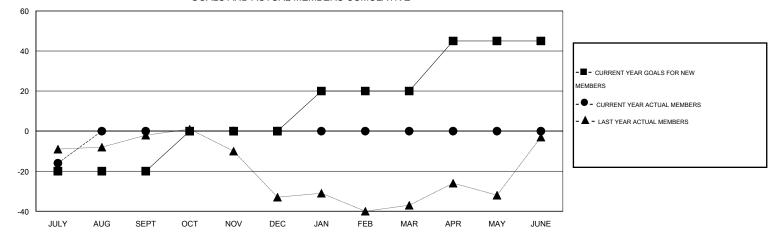

GOALS AND ACTUAL MEMBERS CUMULATIVE

| DROPPED CLUBS: 0 | 9 CLUBS OF 64 ADDED 1 OR MORE | GENDER DISTRIBUTION   |     |  |
|------------------|-------------------------------|-----------------------|-----|--|
|                  | NEW MEMBERS                   | MALE 1,290 (74.7      |     |  |
| <u> </u>         |                               | FEMALE 435 (25.22)    | %)  |  |
| DROPPED MEMBERS  |                               |                       |     |  |
| DECEASED 2       | CLICK HERE FOR HEALTH         |                       | 247 |  |
| CLUB CANCELLED 0 | ASSESSMENT DATA               | FAMILY UNIT MEMBERS   | 317 |  |
| OTHER 31         |                               | HEAD OF HOUSEHOLD     | 156 |  |
| TOTAL 33         | -                             | NON-HEAD OF HOUSEHOLD | 161 |  |